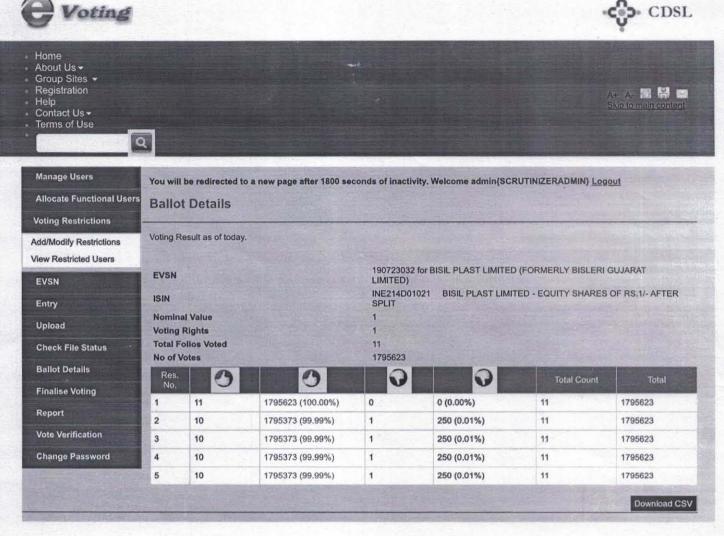

The Management of the Company is responsible to ensure compliance with the requirements of the relevant provisions of the Companies, Act, 2013 and the Rules made there under and the Listing Regulations. The responsibility of the undersigned as a Scrutineer for remote e-voting and physical ballot voting is restricted to give a consolidated report on the votes cast by the members for the resolutions as contained in the Notice dated 18<sup>th</sup> July, 2019, based upon the Report generated from the e-voting platform provided by Central Depository Services (India) Limited [CDSL], (Extracted report of CDSL e-voting is attached herewith along with Consolidated Scrutineer's report at Annexure - 1), the authorised agency engaged by the Company to provide remote e-voting facilities for e-voting and physical ballot voting facilities provided at the 33<sup>rd</sup> Annual General Meeting by the Company/the Registrar and Share Transfer agent of the Company.

Kindly refer Consolidated Scrutineer's report dated  $18^{th}$  September, 2019 on the results of the remote e-voting and ballot voting at the Annual General Meeting in respect of the said resolutions attached herewith as **Annexure** – 1.

The following is the voting results of remote E-voting and ballot voting:

The Registers for remote e-voting and physical ballots for votes casted by the Shareholders of the Company will be handed over to the Company upon declaration of results.